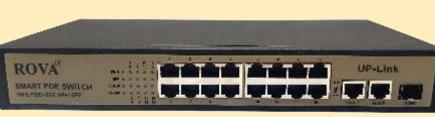

MODEL

• OUTPUT VOLT 52

MODEL

- 16 PORT 10/100 POE
- + 2 PORT 10/100/1000 UPLINK
- 2 SFP GIGA SUPPORT
- ◆ 100~240 V. AC
- 9.2 GBPS
- OUTPUT VOLT 52

MODEL

24FE+2GE+1SFP

- ◆ 24 PORT 10/100 POE
- ◆ 2 PORT 10/100/1000 UPLINK
- ♦ 1 SFP GIGA SUPPORT
- ♦ 100~240 V. AC
- 10.8 GBPS
- OUTPUT VOLT 52