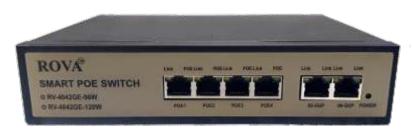

- ◆ 4 PORT 10/100/1000 POE
- + 2 PORT 10/100/1000 UPLINK
- ♦ 100~240 V. AC
- ♦ 12 GBPS
- OUTPUT VOLT 52

- ◆ 4 PORT 10/100/1000 POE
- 1 PORT 10/100/1000 UPLINK
- 2 SFP GIGA SUPPORT
- ♦ 100~240 V. AC
- 12 GBPS
- OUTPUT VOLT 52

MODEL

4GE+1GE+2SFP

- 8 PORT 10/100 POE
- + 2 PORT 10/100/1000 UPLINK

MODEL

8GE + 2GE

- ♦ 100~240 V. AC
- 5.6 GBPS
- OUTPUT VOLT 52

- 8 PORT 10/100/1000 POE
- + 2 PORT 10/100/1000 UPLINK
- ♦ 100~240 V. AC
- 20 GBPS