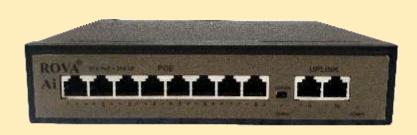

## **POE SWITCH**

- ◆ 4 PORT 10/100 POE
- ◆ 2 PORT 10/100 UPLINK
- ♦ UP TO 250 MTR
- ♦ 100~240 V. AC
- 1.2 GBPS
- OUTPUT VOLT 52

- ◆ 8 PORT 10/100 POE
- 2 PORT 10/100 UPLINK
- UP TO 250 MTR
- ♦ 100~240 V. AC
- ♦ 2 GBPS
- ♦ OUTPUT VOLT 52