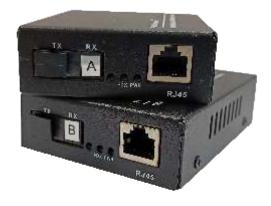

## **MEDIA CONVERTER**

A media converter is a networking device that connects two different media, like Ethernet copper and Ethernet fiber. Typically, they connect devices that are beyond 100 meters from the nearest available switch.

- ♦ SINGLE MODE SINGLE FIBER
- TRANSMISSION 10/100
- ♦ AUTO-NEGOTIATION OF HALF-DUPLEX & FULL-DUPLEX TRANSFER MODE
- UP TO 20Km. ON FIBER
- WAVE LENGTH 1310nm

#### **MEDIA CONVERTER (GIGA)**

- SINGLE MODE SINGLE FIBER
- TRANSMISSION 10/100/1000
- AUTO-NEGOTIATION OF HALF-DUPLEX
  & FULL-DUPLEX TRANSFER MODE
- UP TO 20Km.ON FIBER
- WAVE LENGTH 1310nm

### SFP MEDIA CONVERTER (GIGA)

- SINGLE MODE SINGLE FIBER
  TRANSMISSION 10/100/1000
- AUTO-NEGOTIATION OF HALF-DUPLEX
  & FULL-DUPLEX TRANSFER MODE.

#### DUAL FIBER MEDIA CONVERTER

- SINGLE MODE DUAL FIBER
- ♦ SC FIBER TRANSMISSION 10/100
- AUTO-NEGOTIATION OF HALF-DUPLEX
  & FULL-DUPLEX TRANSFER MODE