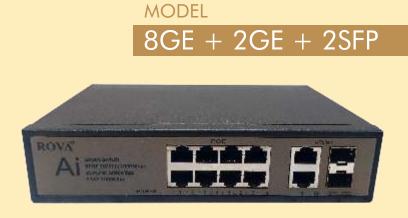

MODEL

4GE+1GE+2SFP

- 8 PORT 10/100 POE
- + 2 PORT 10/100/1000 UPLINK

MODEL

8GE + 2GE

- ♦ 100~240 V. AC
- 5.6 GBPS
- OUTPUT VOLT 52

- 8 PORT 10/100/1000 POE
- + 2 PORT 10/100/1000 UPLINK
- ♦ 100~240 V. AC
- 20 GBPS