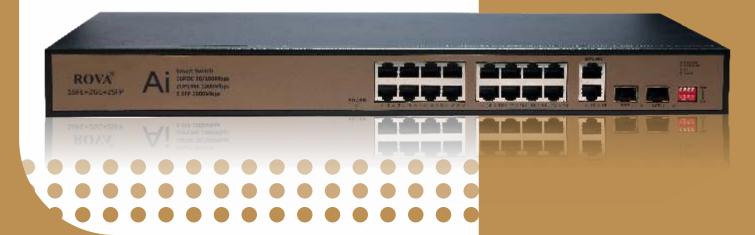

MODEL

• OUTPUT VOLT 52

MODEL

- 16 PORT 10/100 POE
- + 2 PORT 10/100/1000 UPLINK
- 2 SFP GIGA SUPPORT
- ◆ 100~240 V. AC
- 9.2 GBPS
- OUTPUT VOLT 52

MODEL

24FE+2GE+1SFP

- ◆ 24 PORT 10/100 POE
- ◆ 2 PORT 10/100/1000 UPLINK
- ♦ 1 SFP GIGA SUPPORT
- ♦ 100~240 V. AC
- 10.8 GBPS
- OUTPUT VOLT 52