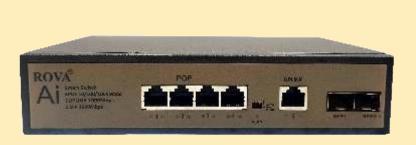

## **POE SWITCH**

- ◆ 4 PORT 10/100 POE
- ◆ 2 PORT 10/100 UPLINK
- ♦ UP TO 250 MTR
- ♦ 100~240 V. AC
- 1.2 GBPS
- OUTPUT VOLT 52

- ◆ 8 PORT 10/100 POE
- 2 PORT 10/100 UPLINK
- UP TO 250 MTR
- ♦ 100~240 V. AC
- ♦ 2 GBPS
- ♦ OUTPUT VOLT 52