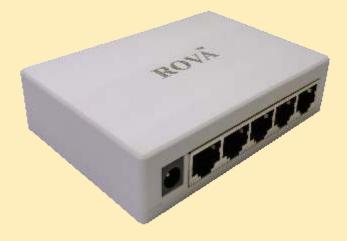

#### **5 PORT DESKTOP SWITCH**

- ◆ 5 PORT 10/100 MBPS AUTO NEGOTIATION
- ◆ IEEE 802.3x FLOW CONTROL
- AUTO MDI/MDIX
- FANLESS

#### **5 PORT DESKTOP SWITCH (GIGA)**

- ◆ 5 PORT 10/100/1000 MBPS AUTO NEGOTIATION
- IEEE 802.3x FLOW CONTROL
- AUTO MDI/MDIX
- FANLESS