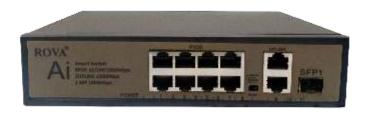

#### MODEL 8GE + 2GE + 1SFP

- 8 PORT 10/100/1000 POE
- + 2 PORT 10/100/1000 UPLINK
- 1 SFP GIGA SUPPORT
- ♦ 100~240 V. AC
- ♦ 20 GBPS
- ♦ OUTPUT VOLT 52

- ◆ 8 PORT 10/100/1000 POE
- + 2 PORT 10/100/1000 UPLINK
- ♦ 2 SFP GIGA SUPPORT
- ♦ 100~240 V. AC
- ♦ 20 GBPS
- OUTPUT VOLT 52