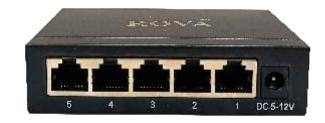

#### **5 PORT DESKTOP SWITCH**

- ◆ 5 PORT 10/100 MBPS AUTO NEGOTIATION
- ◆ IEEE 802.3x FLOW CONTROL
- AUTO MDI/MDIX
- FANLESS

#### **5 PORT DESKTOP SWITCH (GIGA)**

- ◆ 5 PORT 10/100/1000 MBPS AUTO NEGOTIATION
- IEEE 802.3x FLOW CONTROL
- AUTO MDI/MDIX
- FANLESS