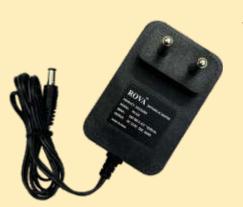

#### **5V/1AMP ADAPTOR**

- ♦ INPUT VOLTAGE 150~240V
- ◆ 50-60 Hz. OUTPUT VOLTAGE 5V/1Amp. LOW RIPPLE
- ♦ LOW INTERFERENCE
- ♦ SHORT CIRCUIT & OVER LOAD PROTECTION
- ♦ HIGH EFFICIANCY
- ♦ LOW POWER CONSUMPTION LED INDICATOR

#### **12V/1AMP ADAPTOR**

- ♦ INPUT VOLTAGE 150~240V
- ♦ 50-60 Hz. OUTPUT VOLTAGE 12V/1Amp. LOW RIPPLE
- ♦ LOW INTERFERENCE
- SHORT CIRCUIT & OVER LOAD PROTECTION
- ♦ HIGH EFFICIANCY
- ♦ LOW POWER CONSUMPTION LED INDICATOR

#### **12V/2AMP ADAPTOR**

- ♦ INPUT VOLTAGE 150~240V
- ◆ 50-60 Hz. OUT PUT VOLTAGE 12V/2Amp.LOW RIPPLE
- ♦ LOW INTERFERENCE
- SHORT CIRCUIT & OVER LOAD PROTECTION
- ♦ HIGH EFFICIANCY
- ♦ LOW POWER CONSUMPTION LED INDICATOR