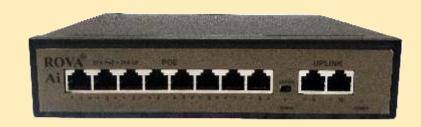

## **POE SWITCH**

- ◆ 4 PORT 10/100 POE
- ◆ 2 PORT 10/100 UPLINK
- ♦ UP TO 250 MTR
- ♦ 100~240 V. AC
- 1.2 GBPS
- OUTPUT VOLT 52

- ◆ 8 PORT 10/100 POE
- 2 PORT 10/100 UPLINK
- UP TO 250 MTR
- ♦ 100~240 V. AC
- ♦ 2 GBPS
- ♦ OUTPUT VOLT 52