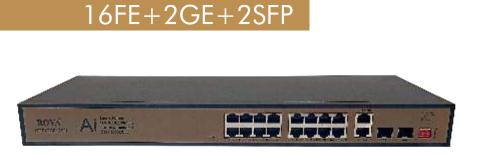

MODEL 8GE+2GE+2FIBER

- 8 PORT 10/100/1000 POE
- 2 PORT 10/100/1000 UPLINK
- 2 GIGA FIBER PORTS
- INBUILT MEDIA CONVERTER- A1310 & B1550

16FE+2GE+1SFP

- ♦ 100~240 V. AC
- ♦ 20 GBPS
- OUTPUT VOLT 52

- 16 PORT 10/100 POE
- + 2 PORT 10/100/1000 UPLINK
- ♦ 1 SFP GIGA SUPPORT
- ♦ 100~240 V. AC
- 9.2 GBPS