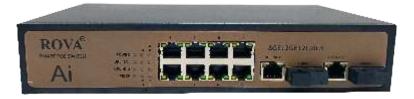

MODEL

4GE+1GE+2SFP

- 8 PORT 10/100 POE
- + 2 PORT 10/100/1000 UPLINK

MODEL

8GE + 2GE

- ♦ 100~240 V. AC
- 5.6 GBPS
- OUTPUT VOLT 52

- 8 PORT 10/100/1000 POE
- + 2 PORT 10/100/1000 UPLINK
- ♦ 100~240 V. AC
- 20 GBPS