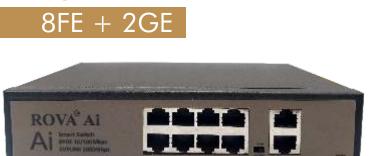

MODEL

4GE+1GE+2SFP

- 8 PORT 10/100 POE
- + 2 PORT 10/100/1000 UPLINK

MODEL

8GE + 2GE

- ♦ 100~240 V. AC
- 5.6 GBPS
- OUTPUT VOLT 52

- 8 PORT 10/100/1000 POE
- + 2 PORT 10/100/1000 UPLINK
- ♦ 100~240 V. AC
- 20 GBPS