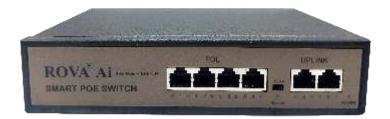

## **POE SWITCH**

- ◆ 4 PORT 10/100 POE
- ◆ 2 PORT 10/100 UPLINK
- ♦ UP TO 250 MTR
- ♦ 100~240 V. AC
- 1.2 GBPS
- OUTPUT VOLT 52

- ◆ 8 PORT 10/100 POE
- 2 PORT 10/100 UPLINK
- UP TO 250 MTR
- ♦ 100~240 V. AC
- ♦ 2 GBPS
- ♦ OUTPUT VOLT 52