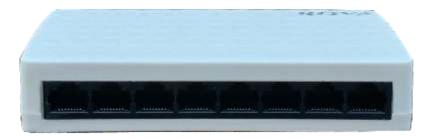

#### **8 PORT DESKTOP SWITCH**

- 8 PORT 10/100 MBPS
  AUTO NEGOTIATION
- ♦ IEEE 802.3x FLOW CONTROL
- AUTO MDI/MDIX
- ♦ FANLESS

#### **8 PORT DESKTOP SWITCH (GIGA)**

- 8 PORT 10/100/1000 MBPS
  AUTO NEGOTIATION
- IEEE 802.3x FLOW CONTROL
- AUTO MDI/MDIX

FANLESS