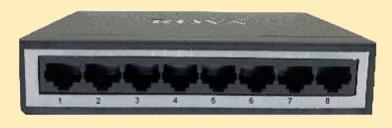

#### **8 PORT DESKTOP SWITCH**

- 8 PORT 10/100 MBPS
  AUTO NEGOTIATION
- ♦ IEEE 802.3x FLOW CONTROL
- AUTO MDI/MDIX
- ♦ FANLESS

#### **8 PORT DESKTOP SWITCH (GIGA)**

- 8 PORT 10/100/1000 MBPS
  AUTO NEGOTIATION
- IEEE 802.3x FLOW CONTROL
- AUTO MDI/MDIX

FANLESS